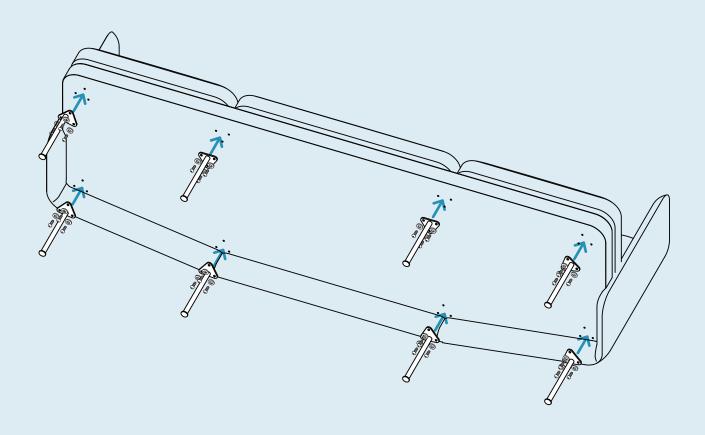

## Step 01

INSTALL LEGS.

Install legs as shown using the provided hardware.

After the legs have been attached, have a second person help lift and bring the frame upright in order to prevent leg damage.

ASSEMBLY NOTES SERVICE@BLUDOT.COM | 2