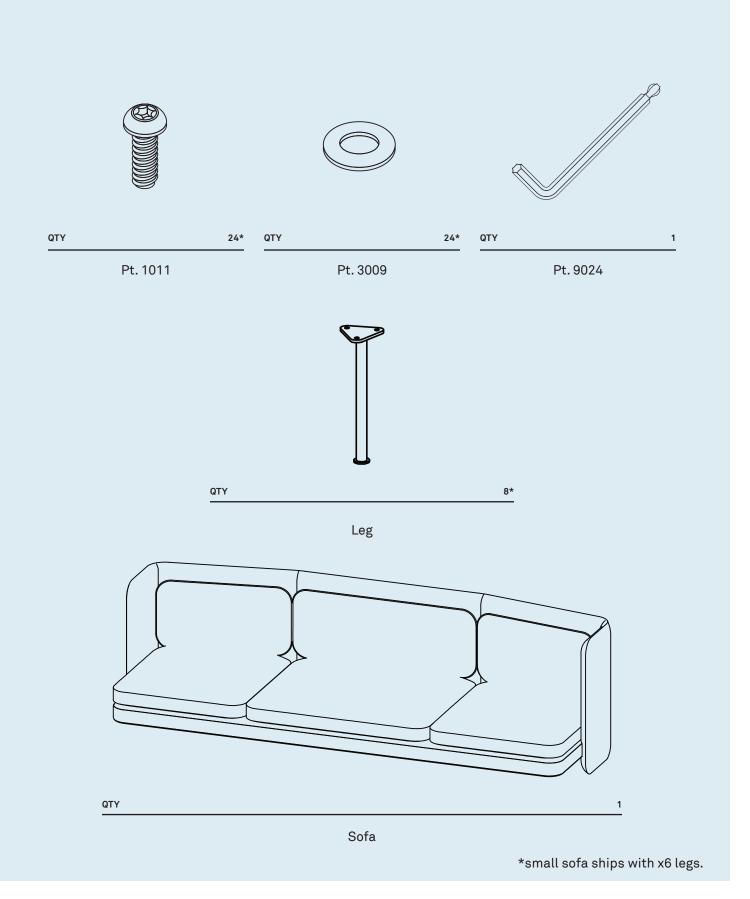

## Bloke Sofa

DESIGNED IN 2017

ASSEMBLY NOTES | REV 01





YOU FANCY.

Bloke is equal parts refined haven and sofa. Fit for the Queen or keggers, Bloke is a sophisticate that knows how to have a lot of fun.

NEED A HAND?

Contact us at **service@bludot.com** or **844.425.8368** for assistance.

## Parts & Hardware



1 | 844.425.8368 BLOKE SOFA

## Step 01

INSTALL LEGS.

Install legs as shown using the provided hardware.

After the legs have been attached, have a second person help lift and bring the frame upright in order to prevent leg damage.





ASSEMBLY NOTES SERVICE@BLUDOT.COM | 2

## Additional Information

CLEAN

Vacuum your upholstery regularly.

SPILLS

Act quickly with spills. Absorb the spill with a clean white cloth or paper towel. Never rub the surface. Do not use water or other liquids to clean, as they may stain the fabric. Consult a commercial cleaning specialist for removal of stubborn stains.

AVOID

Keep upholstery out of direct sunlight and away from heat sources; excessive exposure to sunlight may fade the color of the upholstery. Avoid placing heavy or sharp objects on the fu